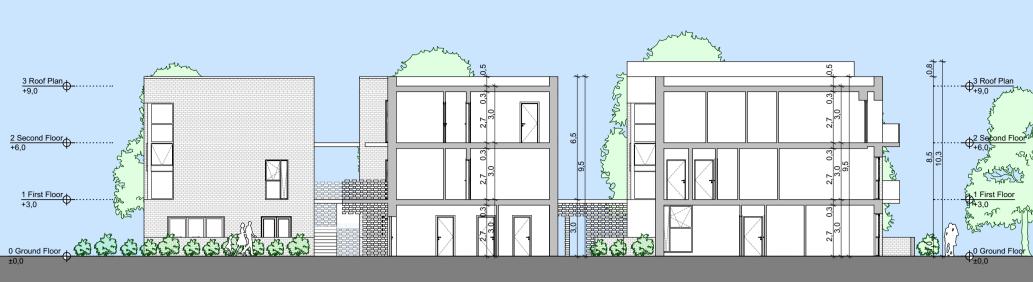

Section 2 - 2 1:200

3 Roof Plan +9,0 ↔

2 Second Floor +6,0 A  $\frac{1 \text{ First Floor}}{+3,0}$ Selected perforated brick wall to match colour of Character Area 03 - Village **Section 1 - 1** 1:200

- Selected doors to selected colour to contrast the white brick

## — Selected glass railing

- Selected capping to selected colour to match window and door frames

Selected white brick to match Character Area 03 - Village

Selected glass railing

 $- \bigoplus_{+9,0}^{3 \text{ Roof Plan}}$ 

 $+ \bigoplus_{+6,0}^{2 \text{ Second Floor}}$ 

 $\Phi_{+3,0}^{1 \text{ First Floor}}$ 

0 Ground Floor

the start

- Selected window to selected colour to contrast the white brick

Selected doors to selected colour to contrast the white brick