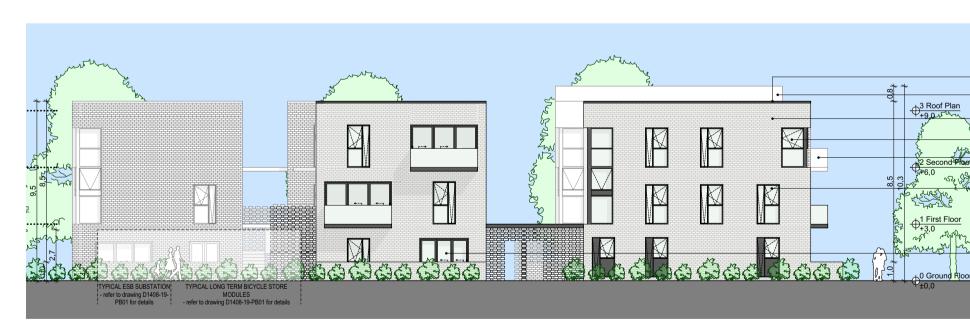

- Selected capping to selected colour to match window and door frames - Selected render to selected colour on inset walls or walls facing another wall Selected white brick to match Character Area 03 - Village Selected window to selected colour to contrast the white brick Selected glass railing

Selected glass railing

- Selected window to selected colour to contrast the white brick

- Selected doors to selected colour to contrast the white brick

Selected glass railing

Selected perforated brick wall to match colour of Character Area 03 - Village

Selected doors to selected colour to contrast the white brick

Selected doors to selected colour to contrast the white brick

Selected capping to selected colour to match window and door frames Selected render to selected colour on inset walls or walls facing another wall Selected white brick to match Character Area 03 - Village Selected window to selected colour to contrast the white brick

Section 2 - 2 1:200

3 Roof Plan +9,0 ↔

2 Second Floor +6,0 A  $\frac{1 \text{ First Floor}}{+3,0}$ Selected perforated brick wall to match colour of Character Area 03 - Village **Section 1 - 1** 1:200

- Selected doors to selected colour to contrast the white brick

## — Selected glass railing

- Selected capping to selected colour to match window and door frames

Selected white brick to match Character Area 03 - Village

Selected glass railing

 $- \bigoplus_{+9,0}^{3 \text{ Roof Plan}}$ 

 $+ \bigoplus_{+6,0}^{2 \text{ Second Floor}}$ 

 $\Phi_{+3,0}^{1 \text{ First Floor}}$ 

0 Ground Floor

the start

- Selected window to selected colour to contrast the white brick

Selected doors to selected colour to contrast the white brick

- Selected perforated brick wall to match colour of Character Area 03 - Village

Selected render to selected colour on inset walls or walls facing another wall Selected doors to selected colour to contrast the white brick