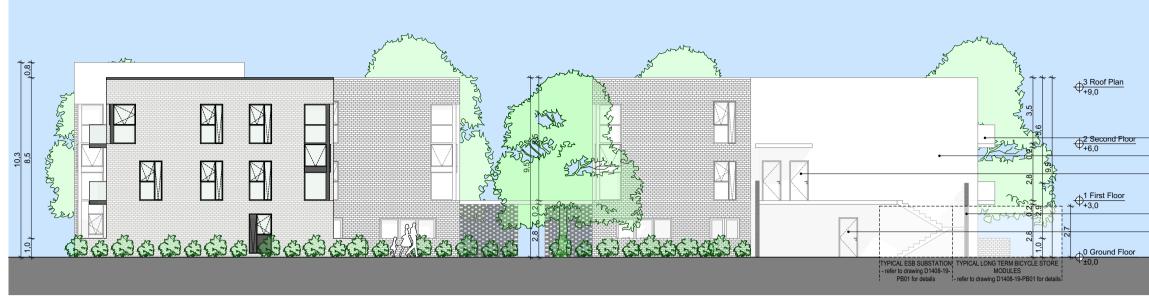

- Selected capping to selected colour to match window and door frames - Selected render to selected colour on inset walls or walls facing another wall Selected white brick to match Character Area 03 - Village Selected window to selected colour to contrast the white brick Selected glass railing

Selected glass railing

- Selected window to selected colour to contrast the white brick

- Selected doors to selected colour to contrast the white brick

Selected glass railing

Selected perforated brick wall to match colour of Character Area 03 - Village

Selected doors to selected colour to contrast the white brick

Selected doors to selected colour to contrast the white brick

Selected capping to selected colour to match window and door frames Selected render to selected colour on inset walls or walls facing another wall Selected white brick to match Character Area 03 - Village Selected window to selected colour to contrast the white brick

Section 2 - 2 1:200

3 Roof Plan +9,0 ↔

2 Second Floor +6,0 A  $\frac{1 \text{ First Floor}}{+3,0}$ Selected perforated brick wall to match colour of Character Area 03 - Village **Section 1 - 1** 1:200

- Selected doors to selected colour to contrast the white brick

## — Selected glass railing

- Selected capping to selected colour to match window and door frames

Selected white brick to match Character Area 03 - Village

Selected glass railing

 $- \bigoplus_{+9,0}^{3 \text{ Roof Plan}}$ 

 $+ \bigoplus_{+6,0}^{2 \text{ Second Floor}}$ 

 $\Phi_{+3,0}^{1 \text{ First Floor}}$ 

0 Ground Floor

the start

- Selected window to selected colour to contrast the white brick

Selected doors to selected colour to contrast the white brick

- Selected perforated brick wall to match colour of Character Area 03 - Village

Selected render to selected colour on inset walls or walls facing another wall Selected doors to selected colour to contrast the white brick