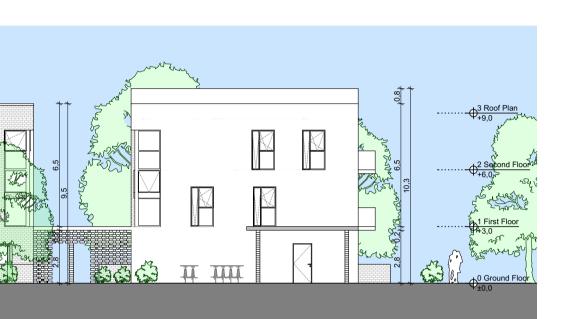

Section 2 - 2 1:200

3 Roof Plan +9,0 ↔

2 Second Floor +6,0 A  $\frac{1 \text{ First Floor}}{+3,0}$ Selected perforated brick wall to match colour of Character Area 03 - Village **Section 1 - 1** 1:200

- Selected doors to selected colour to contrast the white brick

 $+ \bigoplus_{+6,0}^{2 \text{ Second Floor}}$ 

 $\Phi_{+3,0}^{1 \text{ First Floor}}$ 

0 Ground Floor

the start

- Selected window to selected colour to contrast the white brick

Selected doors to selected colour to contrast the white brick