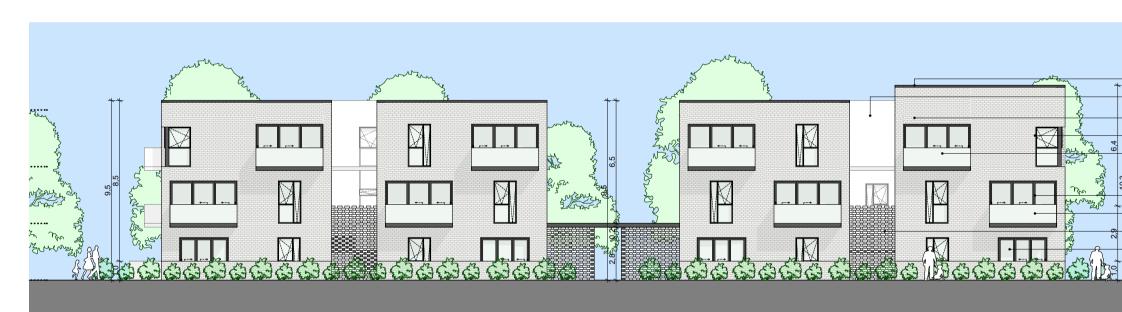

- Selected capping to selected colour to match window and door frames - Selected render to selected colour on inset walls or walls facing another wall Selected white brick to match Character Area 03 - Village Selected window to selected colour to contrast the white brick Selected glass railing

Selected glass railing

- Selected window to selected colour to contrast the white brick

- Selected doors to selected colour to contrast the white brick

Selected glass railing

Selected perforated brick wall to match colour of Character Area 03 - Village

Selected doors to selected colour to contrast the white brick

Selected doors to selected colour to contrast the white brick

Selected capping to selected colour to match window and door frames Selected render to selected colour on inset walls or walls facing another wall Selected white brick to match Character Area 03 - Village Selected window to selected colour to contrast the white brick

Section 2 - 2 1:200

3 Roof Plan +9,0 ↔

2 Second Floor +6,0 A  $\frac{1 \text{ First Floor}}{+3,0}$ Selected perforated brick wall to match colour of Character Area 03 - Village **Section 1 - 1** 1:200

- Selected doors to selected colour to contrast the white brick

## — Selected glass railing

- Selected capping to selected colour to match window and door frames

Selected white brick to match Character Area 03 - Village

Selected glass railing

 $- \bigoplus_{+9,0}^{3 \text{ Roof Plan}}$ 

 $+ \bigoplus_{+6,0}^{2 \text{ Second Floor}}$ 

 $\Phi_{+3,0}^{1 \text{ First Floor}}$ 

0 Ground Floor

the start

- Selected window to selected colour to contrast the white brick

Selected doors to selected colour to contrast the white brick

- Selected perforated brick wall to match colour of Character Area 03 - Village

Selected render to selected colour on inset walls or walls facing another wall Selected doors to selected colour to contrast the white brick