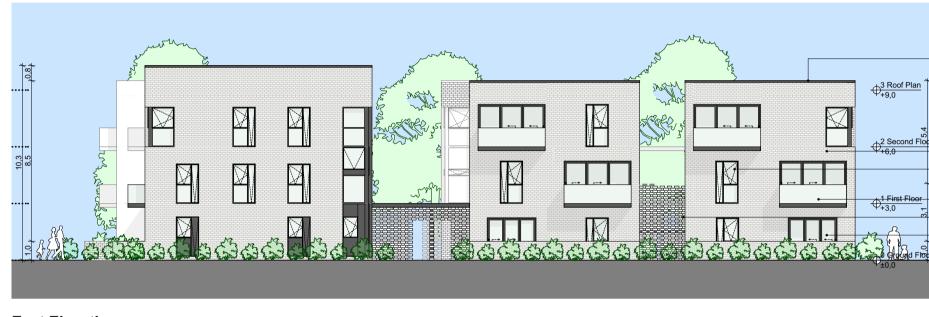

- Selected capping to selected colour to match window and door frames - Selected render to selected colour on inset walls or walls facing another wall Selected white brick to match Character Area 03 - Village Selected window to selected colour to contrast the white brick Selected glass railing

Selected glass railing

- Selected window to selected colour to contrast the white brick

- Selected doors to selected colour to contrast the white brick

Selected glass railing

Selected perforated brick wall to match colour of Character Area 03 - Village

Selected doors to selected colour to contrast the white brick

Selected doors to selected colour to contrast the white brick

Selected capping to selected colour to match window and door frames Selected render to selected colour on inset walls or walls facing another wall Selected white brick to match Character Area 03 - Village Selected window to selected colour to contrast the white brick

Section 2 - 2 1:200

3 Roof Plan +9,0 ↔

2 Second Floor +6,0 A  $\frac{1 \text{ First Floor}}{+3,0}$ Selected perforated brick wall to match colour of Character Area 03 - Village **Section 1 - 1** 1:200

- Selected doors to selected colour to contrast the white brick

## — Selected glass railing

- Selected capping to selected colour to match window and door frames

Selected white brick to match Character Area 03 - Village

Selected glass railing

 $- \bigoplus_{+9,0}^{3 \text{ Roof Plan}}$ 

 $+ \bigoplus_{+6,0}^{2 \text{ Second Floor}}$ 

 $\Phi_{+3,0}^{1 \text{ First Floor}}$ 

0 Ground Floor

the start

- Selected window to selected colour to contrast the white brick

Selected doors to selected colour to contrast the white brick

- Selected perforated brick wall to match colour of Character Area 03 - Village

Selected render to selected colour on inset walls or walls facing another wall Selected doors to selected colour to contrast the white brick